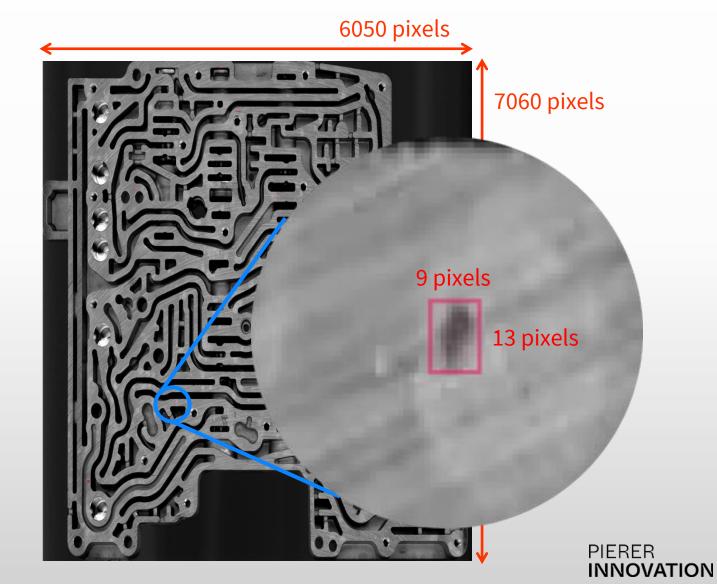

## simply implemented

Can DENKnet good-bad?

Image evaluation with 21 images created

simply implemented

Can DENKnet OCR?

simply implemented

Can DENKnet deviations?

simply implemented