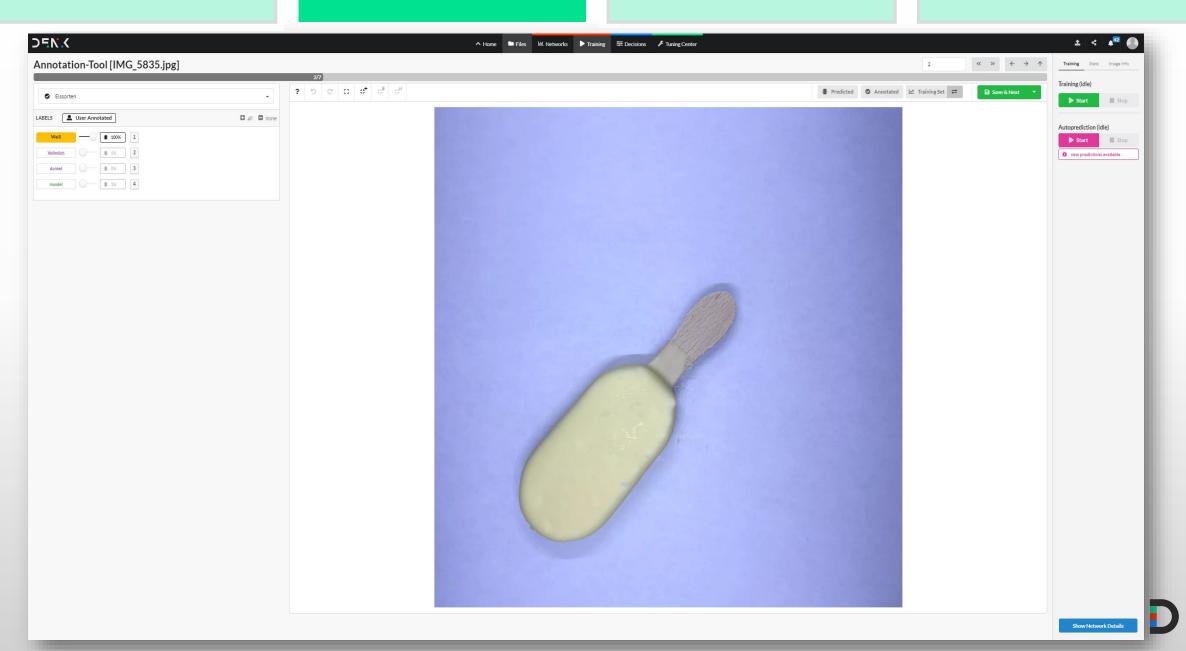

## simply implemented

Can DENKnet good-bad?

Image evaluation with 21 images created

simply implemented

Can DENKnet OCR?

simply implemented

Can DENKnet deviations?

simply implemented