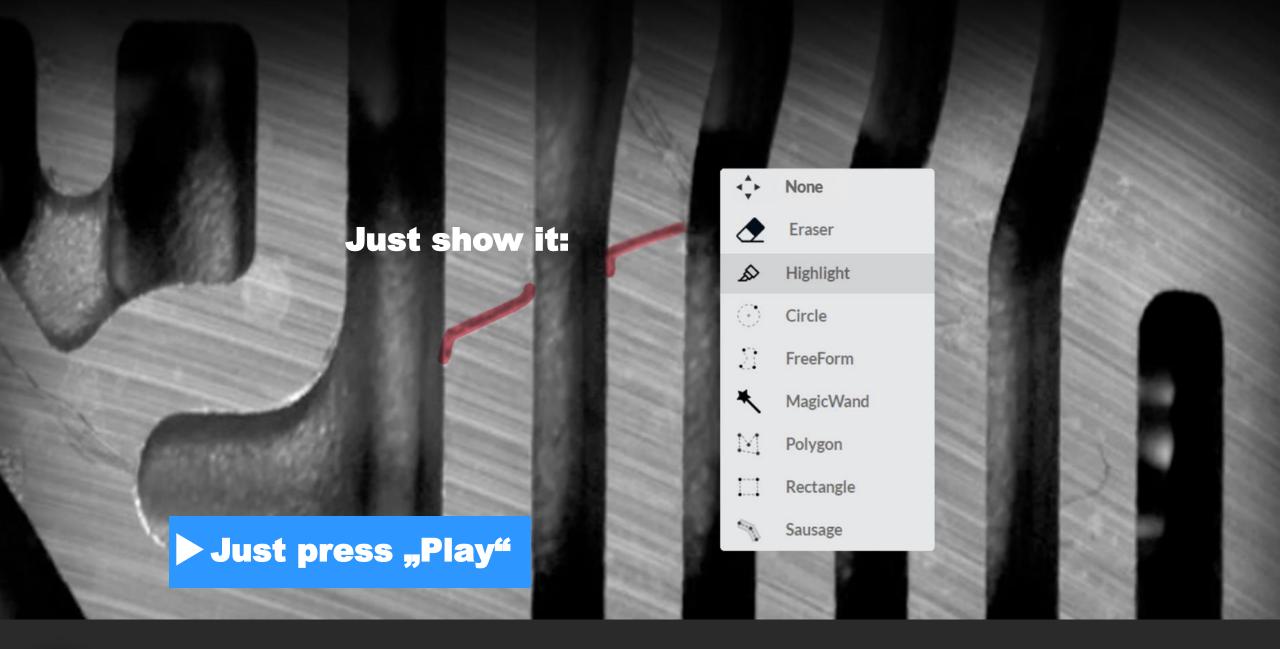

#### **Give Input (if needed)**

Set up output/recipes

**Test and fine-tune** 

**Choose your solution** 

#### **Give Input (if needed)**

Set up output/recipes

**Test and fine-tune** 

simply implemented

simply implemented

Can DENKnet many different classes?

|    | 1000-32 | 16  |
|----|---------|-----|
|    | 1000-33 | 2   |
|    | 1001-30 | 53  |
|    | 1001-31 | 138 |
|    | 1002-xx | 45  |
|    | 1004-30 | 176 |
|    | 1004-31 | 20  |
|    | 1006-31 | 23  |
|    | 1007-34 | 48  |
| Ü  | 1010-51 | 35  |
| ge | 1010-58 | 27  |
| I  | 1012-50 | 19  |
| 3  | 1020-30 | 29  |
|    | 1022-10 | 61  |
|    | 1026-35 | 27  |
|    | 1026-36 | 23  |
|    | 1031-5x | 14  |
|    | 1040-32 | 46  |
| ĺ  | 1042-3x | 77  |
|    | 1053-30 | 18  |

## simply implemented

Can DENKnet good-bad?

Image evaluation with 21 images created

simply implemented

Can DENKnet OCR?

simply implemented

Can DENKnet deviations?

simply implemented

Can DENKnet tiny?

**No Limitations** 