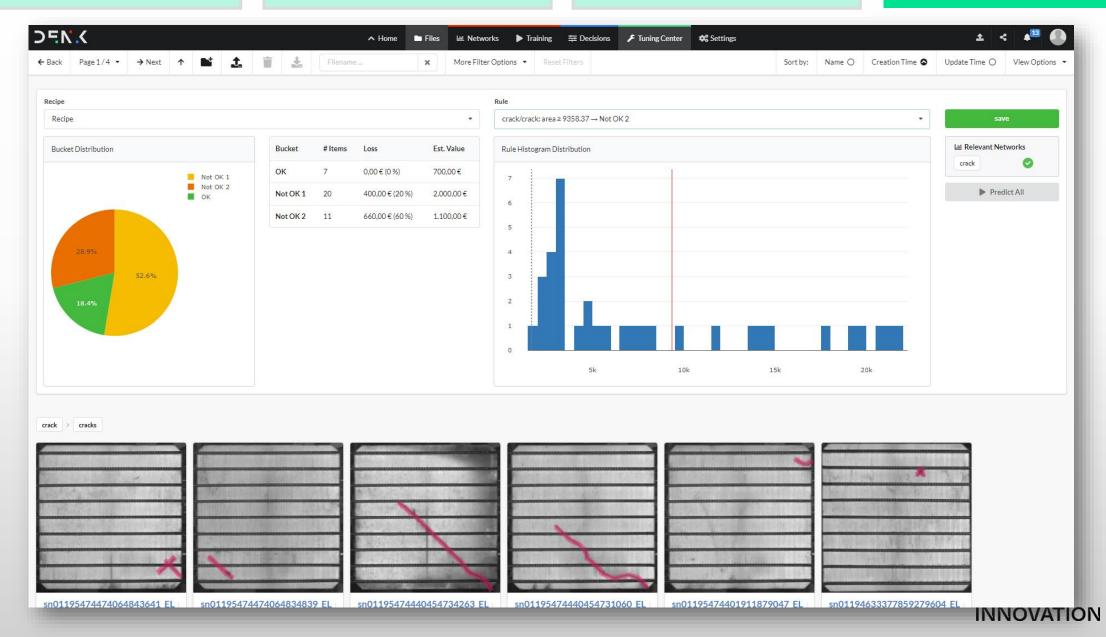

#### **Give Input (if needed)**

Set up output/recipes

**Test and fine-tune** 

**Choose your solution** 

#### **Give Input (if needed)**

Set up output/recipes

**Test and fine-tune** 

simply implemented

simply implemented

Can DENKnet many different classes?

|    | 1000-32 | 16  |
|----|---------|-----|
|    | 1000-33 | 2   |
|    | 1001-30 | 53  |
|    | 1001-31 | 138 |
|    | 1002-xx | 45  |
|    | 1004-30 | 176 |
|    | 1004-31 | 20  |
|    | 1006-31 | 23  |
|    | 1007-34 | 48  |
| Ü  | 1010-51 | 35  |
| ge | 1010-58 | 27  |
| I  | 1012-50 | 19  |
| 3  | 1020-30 | 29  |
|    | 1022-10 | 61  |
|    | 1026-35 | 27  |
|    | 1026-36 | 23  |
|    | 1031-5x | 14  |
|    | 1040-32 | 46  |
| ĺ  | 1042-3x | 77  |
|    | 1053-30 | 18  |