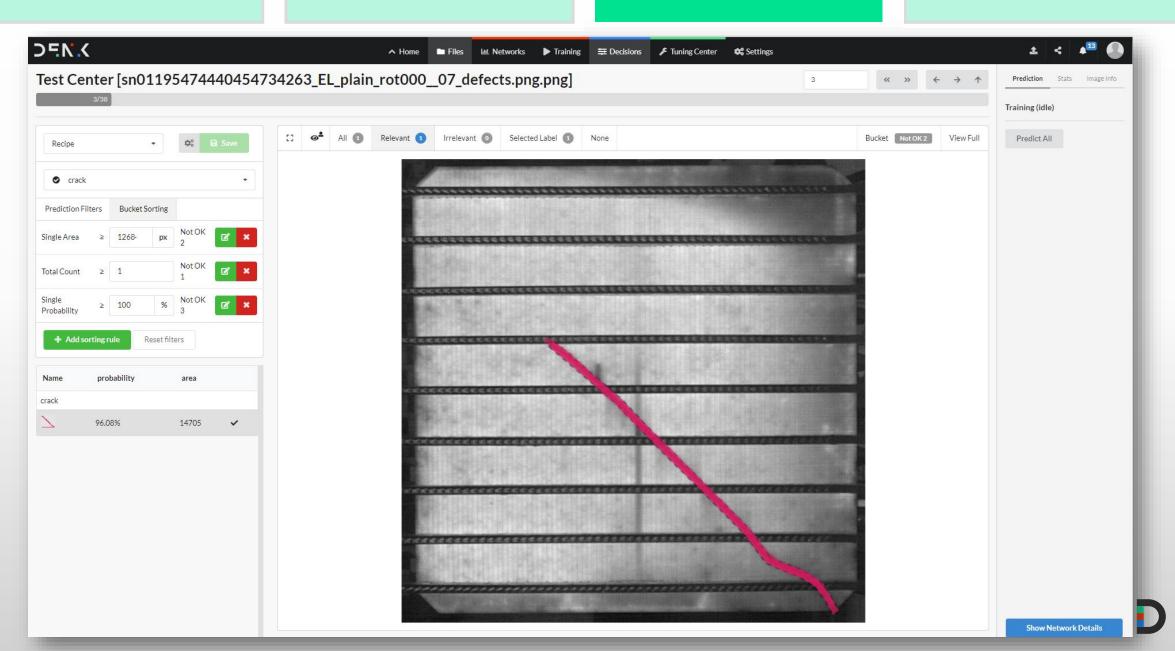

#### **Give Input (if needed)**

Set up output/recipes

**Test and fine-tune** 

**Choose your solution** 

#### **Give Input (if needed)**

Set up output/recipes

**Test and fine-tune** 

simply implemented

simply implemented

Can DENKnet many different classes?

|    | 1000-32 | 16  |
|----|---------|-----|
|    | 1000-33 | 2   |
|    | 1001-30 | 53  |
|    | 1001-31 | 138 |
|    | 1002-xx | 45  |
|    | 1004-30 | 176 |
|    | 1004-31 | 20  |
|    | 1006-31 | 23  |
|    | 1007-34 | 48  |
| Ü  | 1010-51 | 35  |
| ge | 1010-58 | 27  |
| I  | 1012-50 | 19  |
| 3  | 1020-30 | 29  |
|    | 1022-10 | 61  |
|    | 1026-35 | 27  |
|    | 1026-36 | 23  |
|    | 1031-5x | 14  |
|    | 1040-32 | 46  |
| ĺ  | 1042-3x | 77  |
|    | 1053-30 | 18  |