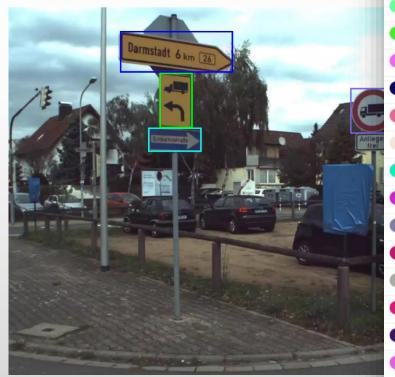

#### **Give Input (if needed)**

Set up output/recipes

**Test and fine-tune** 

simply implemented

simply implemented

Can DENKnet many different classes?

|    | 1000-32 | 16  |
|----|---------|-----|
|    | 1000-33 | 2   |
|    | 1001-30 | 53  |
|    | 1001-31 | 138 |
|    | 1002-xx | 45  |
|    | 1004-30 | 176 |
|    | 1004-31 | 20  |
|    | 1006-31 | 23  |
|    | 1007-34 | 48  |
| Ü  | 1010-51 | 35  |
| ge | 1010-58 | 27  |
| I  | 1012-50 | 19  |
| 3  | 1020-30 | 29  |
|    | 1022-10 | 61  |
|    | 1026-35 | 27  |
|    | 1026-36 | 23  |
|    | 1031-5x | 14  |
|    | 1040-32 | 46  |
| ĺ  | 1042-3x | 77  |
|    | 1053-30 | 18  |

## simply implemented

Can DENKnet good-bad?

Image evaluation with 21 images created

simply implemented

Can DENKnet OCR?

simply implemented

Can DENKnet deviations?

simply implemented