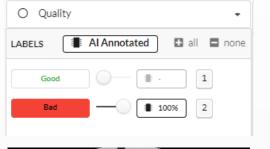

## simply implemented

Can DENKnet good-bad?

Image evaluation with 21 images created

simply implemented

Can DENKnet OCR?

simply implemented

Can DENKnet deviations?

simply implemented