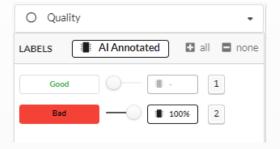

## simply implemented

Can DENKnet good-bad?

Image evaluation with 21 images created

simply implemented

Can DENKnet OCR?

simply implemented

Can DENKnet deviations?

simply implemented