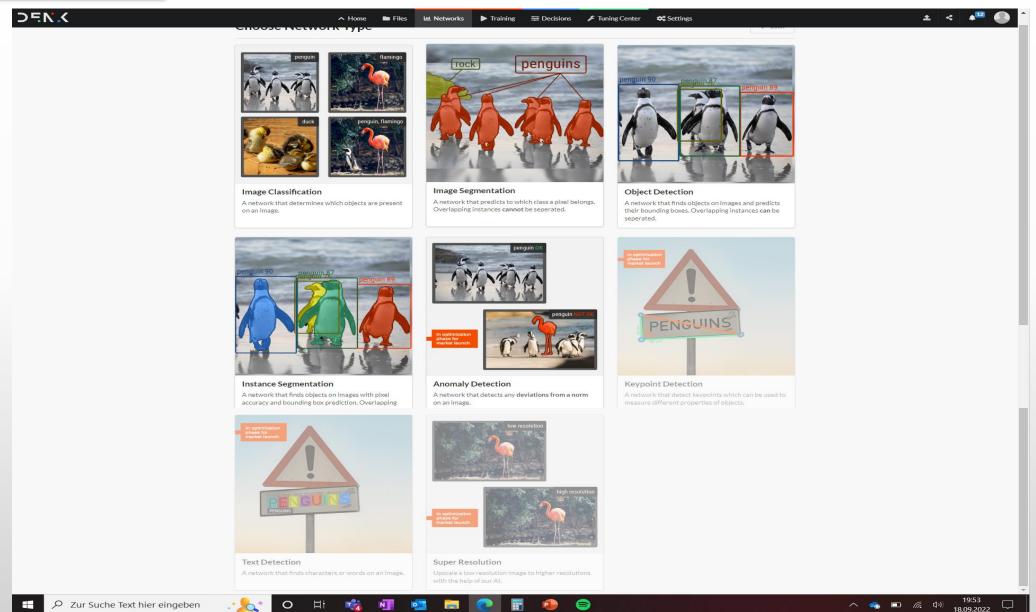

#### **Give Input (if needed)**

Set up output/recipes

**Test and fine-tune** 

**Choose your solution** 

#### **Give Input (if needed)**

Set up output/recipes

**Test and fine-tune** 

simply implemented

simply implemented

Can DENKnet many different classes?

|    | 1000-32 | 16  |
|----|---------|-----|
|    | 1000-33 | 2   |
|    | 1001-30 | 53  |
|    | 1001-31 | 138 |
|    | 1002-xx | 45  |
|    | 1004-30 | 176 |
|    | 1004-31 | 20  |
|    | 1006-31 | 23  |
|    | 1007-34 | 48  |
| Ü  | 1010-51 | 35  |
| ge | 1010-58 | 27  |
| I  | 1012-50 | 19  |
| 3  | 1020-30 | 29  |
|    | 1022-10 | 61  |
|    | 1026-35 | 27  |
|    | 1026-36 | 23  |
|    | 1031-5x | 14  |
|    | 1040-32 | 46  |
| ĺ  | 1042-3x | 77  |
|    | 1053-30 | 18  |