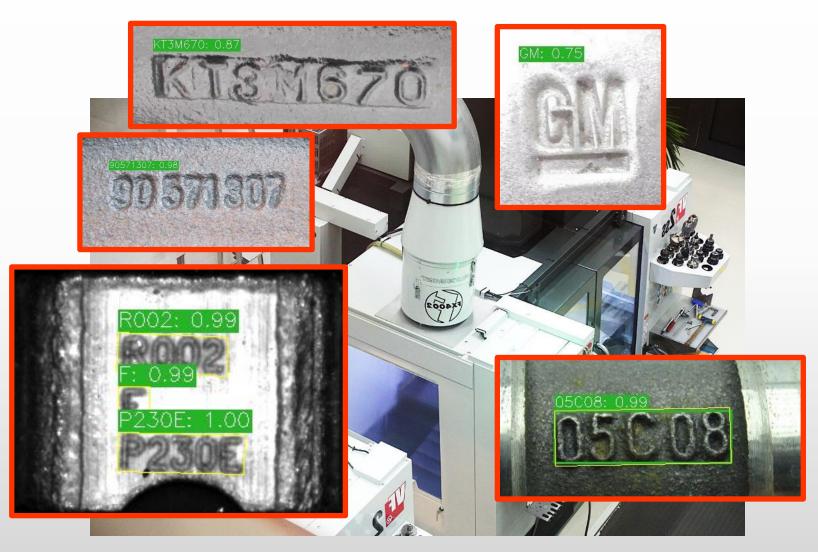

## simply implemented

Can DENKnet good-bad?

Image evaluation with 21 images created

simply implemented

Can DENKnet OCR?

simply implemented

Can DENKnet deviations?

simply implemented