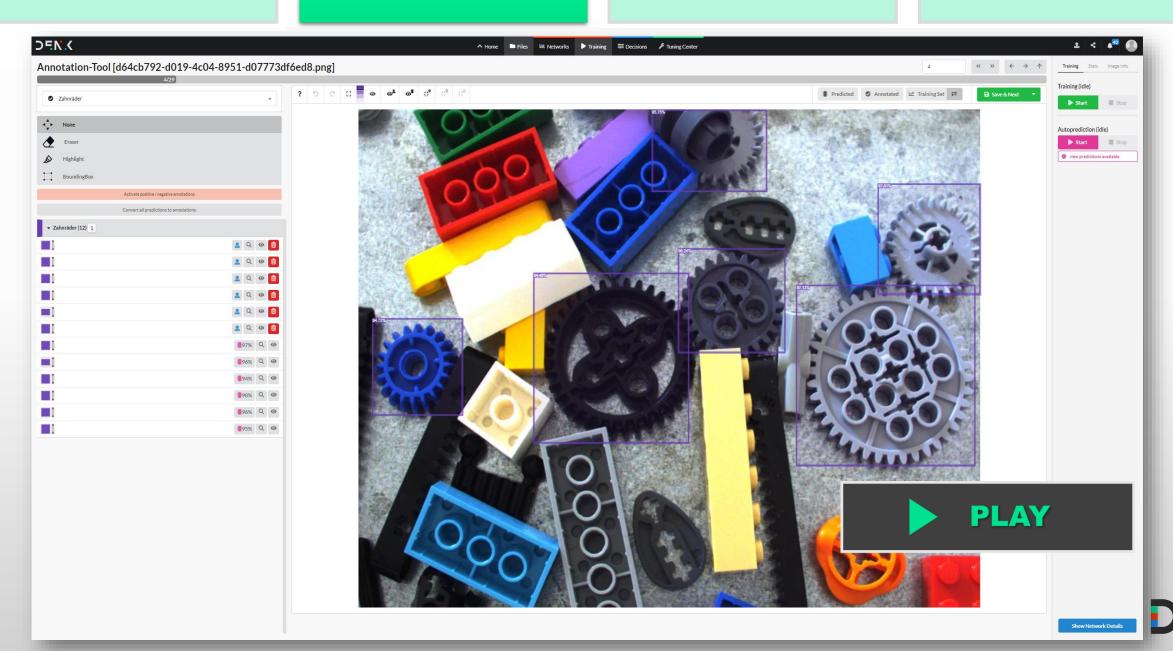

## simply implemented

Can DENKnet good-bad?

Image evaluation with 21 images created

simply implemented

Can DENKnet OCR?

simply implemented

Can DENKnet deviations?

simply implemented