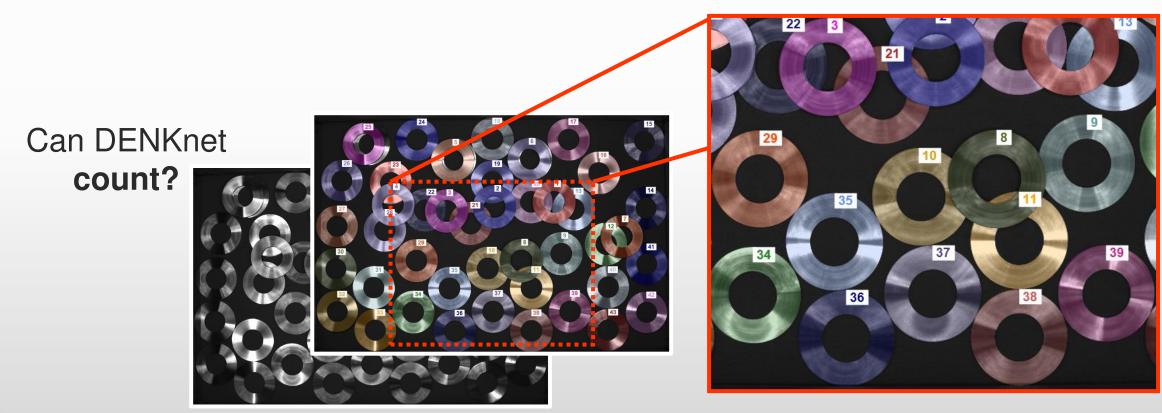

#### **Give Input (if needed)**

Set up output/recipes

**Test and fine-tune** 

simply implemented

simply implemented

Can DENKnet many different classes?

|    | 1000-32 | 16  |
|----|---------|-----|
|    | 1000-33 | 2   |
|    | 1001-30 | 53  |
|    | 1001-31 | 138 |
|    | 1002-xx | 45  |
|    | 1004-30 | 176 |
|    | 1004-31 | 20  |
|    | 1006-31 | 23  |
|    | 1007-34 | 48  |
| Ü  | 1010-51 | 35  |
| ge | 1010-58 | 27  |
| I  | 1012-50 | 19  |
| 3  | 1020-30 | 29  |
|    | 1022-10 | 61  |
|    | 1026-35 | 27  |
|    | 1026-36 | 23  |
|    | 1031-5x | 14  |
|    | 1040-32 | 46  |
| ĺ  | 1042-3x | 77  |
|    | 1053-30 | 18  |